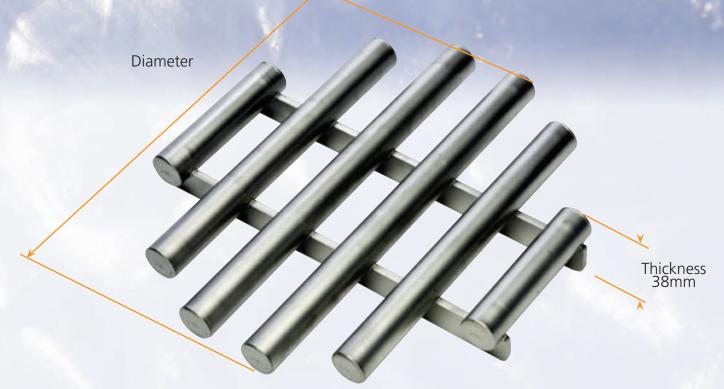

## **Standard Features**

- All stainless steel construction
- "Ladder" style design
- 25mm dia tubes on 50mm centres
- Sanitary construction
- Glass bead surface finish

Round permanent magnetic Grate magnets remove ferrous contamination in hoppers, chutes, floor openings and other areas where free-flowing materials are present.

These round grate magnets are constructed to fit round processing lines or hoppers. The all-stainless steel unit is installed by simply placing the grate in the hopper with the ends of the magnetic tubes or tie bars resting against the sides.

| Part no | Diameter<br>mm |
|---------|----------------|
| 135686P | 152            |
| 135689P | 203            |
| 135691P | 254            |
| 135697P | 305            |

**Eriez Magnetics Europe Limited** European Manufacturing, Design and Test Laboratory Headquarters Bedwas House Industrial Estate Greenway, Bedwas Caerphilly, CF83 8YG, UK